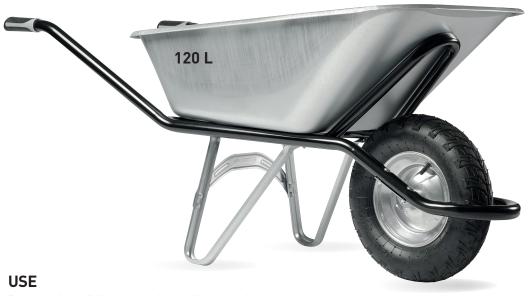

## CARGO ALPHA EXCELLIUM 120 GALVA PNEUMATIC WHEEL

Galvanized tray, intended to renovation works.

Bi-material handgrips = comfort and ergonomics when being used.

Crash-test 520 kg

Stamped tray with «Made in France» marking.

Patented product Patent n° EP2500236

Wheelbarrow equipped with deep and narrow tray, allow easy access through narrow doorway.

Designed for building, renovation and heavy duties.

## **TECHNICAL DATA**

| FRAME                                                                                                                      | VOLUME                                                               | HANDGRIPS   | WHEEL                                                                      | WEIGHT           |
|----------------------------------------------------------------------------------------------------------------------------|----------------------------------------------------------------------|-------------|----------------------------------------------------------------------------|------------------|
| Black painted Alpha<br>frame Ø 32 mm,<br>with welded all round<br>tubular support and<br>galvanized flat<br>bar steel foot | Galvanized<br>120 L tray<br>1 mm thickness<br>Treated anti-corrosion | Bi-material | Pneumatic<br>Ø 400 mm,<br>with ball bearings,<br>metal disc rim,<br>PF 128 | 20 <b>,</b> 6 kg |